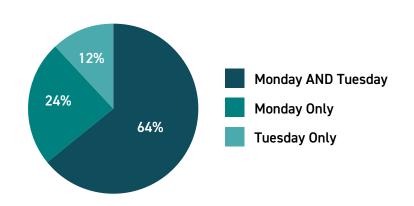

of attendees ONLY participate in this long-term care show

64%

of attendees visit the show floor during BOTH days of the expo

Trade Show Executive's

50 Fastest-Growing

Shows of 2023

# DAYS SPENT AT SHOW