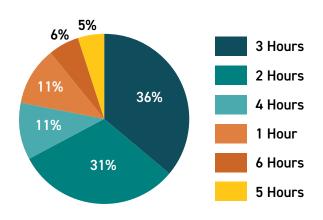

#### **ATTENDEE SNAPSHOT\***

55% rate the show as "excellent"

51% are from a multi-facility

42% are administrators

36% spend three hours on the show floor

35% are from surrounding areas in Long

Beach/South Bay, Los Angeles, Pasadena/San Gabriel & San Fernando Valley

# HOURS SPENT ON SHOW FLOOR •