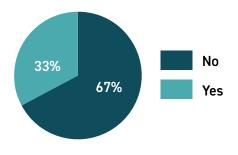

of attendees ONLY participate in this long-term care show

64%

of attendees visit the show floor during BOTH days of the expo

Trade Show Executive's

50 Fastest-Growing

Shows of 2023

# **CONVENTION ATTENDANCE**

**67%** OF ATTENDEES ONLY PARTICIPATE IN THIS **LONG-TERM CARE SHOW** 