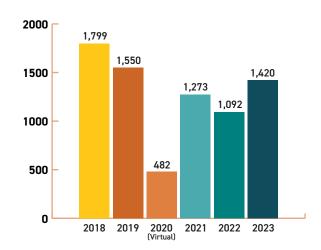

# **CONVENTION ATTENDANCE**

**67%** OF ATTENDEES ONLY PARTICIPATE IN THIS **LONG-TERM CARE SHOW** 