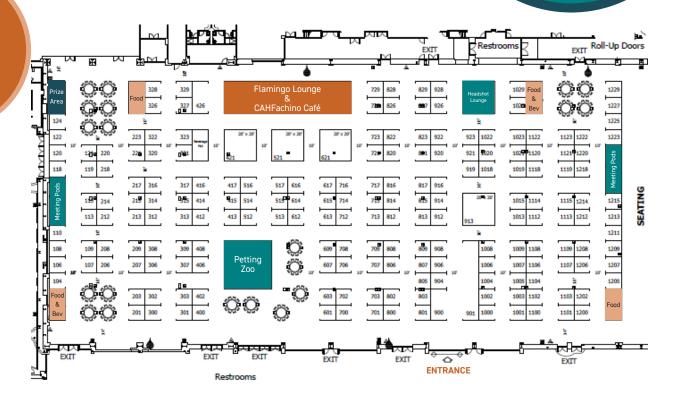

# Tuesday, Nov 19

Show Open with Food Stations 11:00 a.m. - 1:00 p.m.

Find available booth space on our interactive floor plan at www.cahf.org

FLOOR PLAN