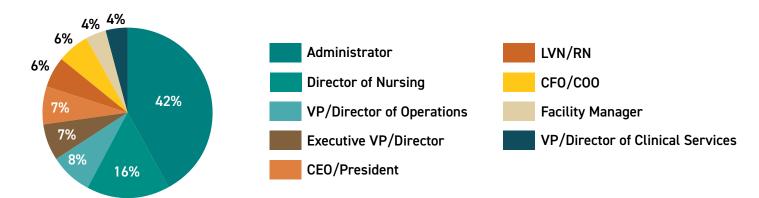

#### ATTENDEES BY PROFESSIONAL DISCIPLINE

#### **ATTENDEE SNAPSHOT\***

55% rate the show as "excellent"

51% are from a multi-facility

42% are administrators

36% spend three hours on the show floor

35% are from surrounding areas in Long

Beach/South Bay, Los Angeles, Pasadena/San Gabriel & San Fernando Valley